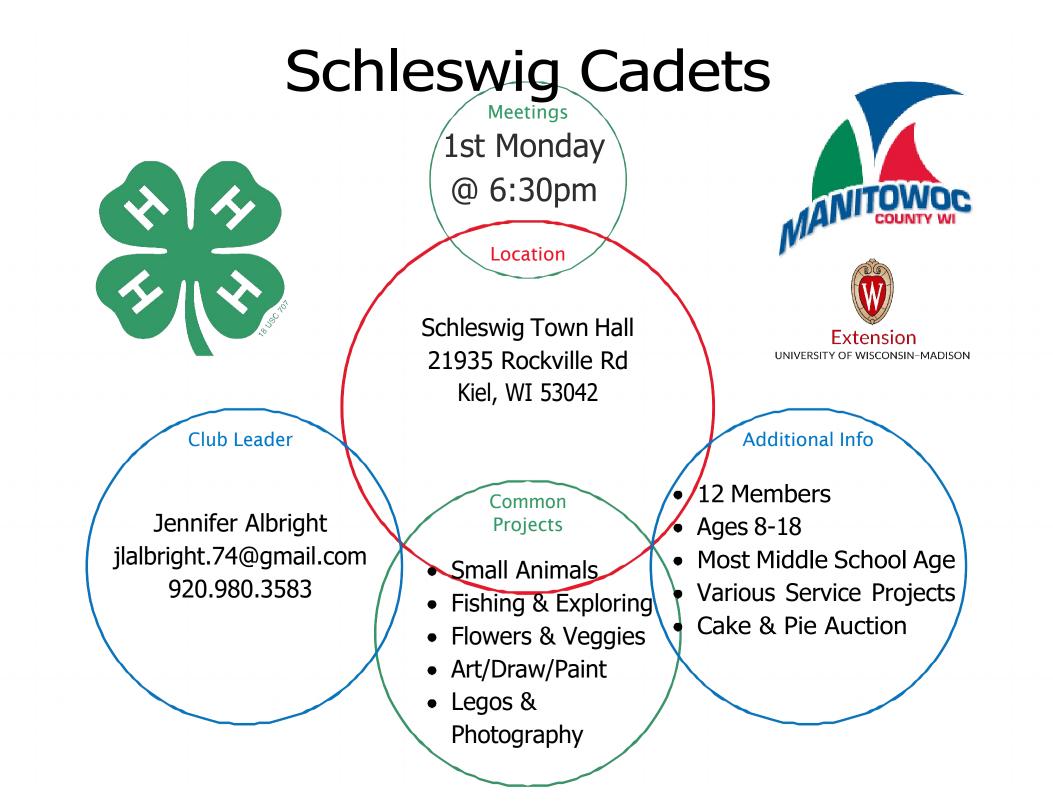

-4165 <u>Common Projects</u> CLOVERBUDS, LLAMAS, MEAT GOATS, POULTRY, SWINE, SCALE MODELS





Club Leader

Trina Haberland thaberland@live.com 920.864.3392 Paws N Pals

2nd Saturday @ 9:00am

Location

Manitowoc County Kennel Club 40 Albert Dr Manitowoc, WI 54220

Common Projects

- Cloverbuds
- Dogs
- Poultry & Rabbits
- Arts & Crafts



Additional Info

- 16 Members
- Ages 8-15
- Parade
- Bell-Ringing
- Re-Sale Fundraiser



# PRIME CUTS



Extension UNIVERSITY OF WISCONSIN-MADISON MANITOWOC COUNTY

### MEETINGS

2nd Tuesday @ 7:00PM



### LOCATION

Room 300, Manitowoc County Office Complex, 4319 Expo Dr., Manitowoc

### **COMMON PROJECTS**

Cloverbuds Beef, Dairy, Dogs, Veterinary Science **CLUB LEADER** 

Cassy Schueler ac.schueler@yahoo.com 920-323-2084

## **Rockland sunshine**





## SILVER LAKE



**3rd Monday** @ 6:30pm

MEETINGS





6524 Carstens Lake Rd Manitowoc, WI 54220



### CLUB LEADER

Jacque Smith jacquesmith80@gmail.com 920.901.5225

#### СОММОN PROJECTS

- Small Animals
- Arts
- Food
- Wood Working
- Photography

### ADDITIONAL INFO

- 25 Members
- Ages 6-18
- Guest Speakers
- Recreation

## **STAR SPLITTERS**





## **TAUS LIVEWIRES**





Club Leader

Nichole Paulow njpaulow@hotmail.com 920.362.5993 Meeting 3rd Monday @ 6:30pm

### Location

Reedsville Sportsmans Club 7015 Pleasant View Rd Reedsville, WI 54230

Common Projects

### • Arts

- Food Preservation
- Home Environment
- Leadership
- Flowers
- Recreation

Additional Info

- 8 Members
- Ages 10-18
- Community Events
- Plat Book Sales
- Care Packages