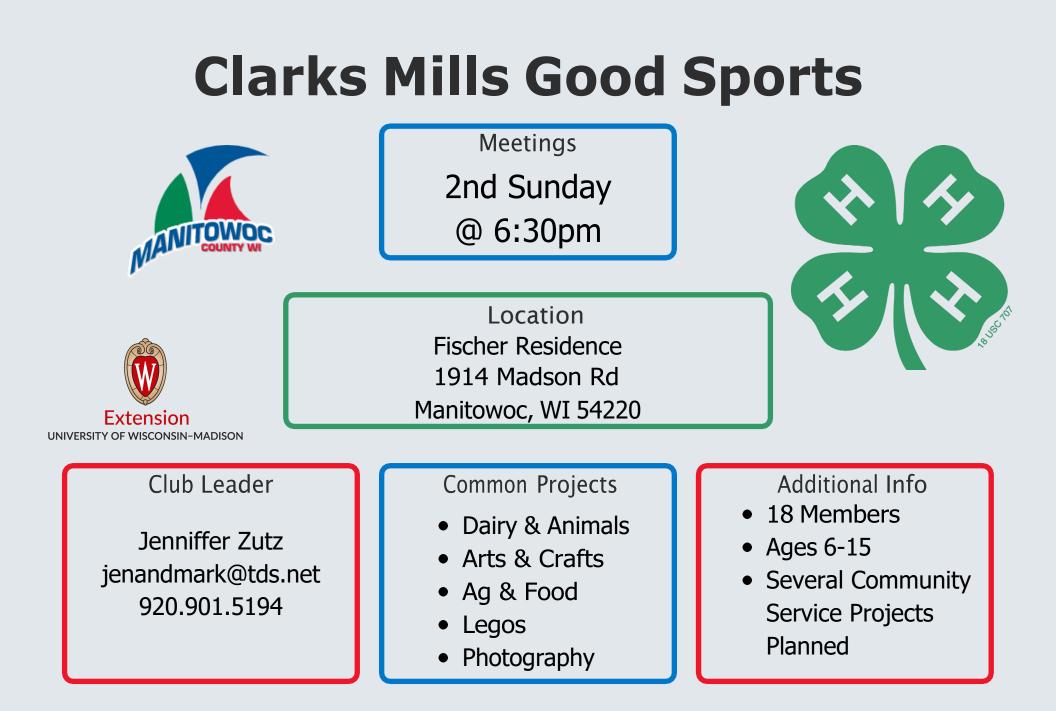

## CATO FUTURE FARMERS





### LOCATION

St. Mary/St. Michael School 19 County Road J Reedsville, WI 54230



### CLUB LEADER

Jennifer Staudinger <u>runfast24@hotmail.com</u> 920-973-3390

### COMMON PROJECTS

- Dairy
- Beef
- Sheep
- Chicken
- Swine

### ADDITIONAL INFO

- 40 Members
- Ages 6-18
- Education Focused
- Adopt-a-Highway Sponsors



## **Cleveland Clever Clovers**



## LIBERTY GO-GETTERS



## Maribel Mighty Kids



<u>Meetings</u>

2nd Monday @ 6:30pm

### **Location**

Extension UNIVERSITY OF WISCONSIN-MADISON St. John Lutheran School Commons 14333 S Maribel Rd Maribel, WI 54227



### **Club Leader**

Katie Radue & Sarah Neuser Maribelmighty4h@gmail.com 920.323.6984

### **Common Projects**

- Community
- Crafts
- Arts
- Dairy
- Other Animals

### **Additional Info**

- 30 Members
- Ages 5-18
- Mostly 13 or Younger
- Holiday Cards, Leaf Raking, & Care Packages

## **MEEME BUSY BADGERS**

Meetings: 1st Sunday @ 5:30pm

### Location:

Meeme Town Hall 15318 County Road X Kiel, WI 53042 Extension UNIVERSITY OF WISCONSIN-MADISON



**Club Leader:** 

Shalan Larson shalaninrapids@yahoo.com 920.946.6579

#### **Common